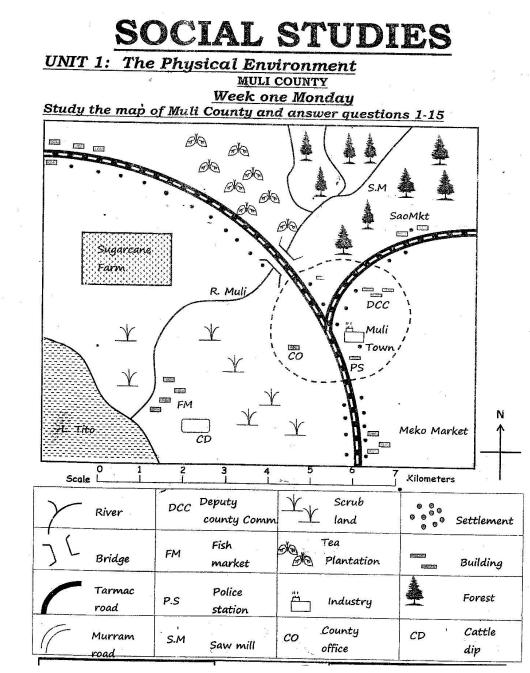

|                                 |             |
| ,                       | · · · · · ·                                                     | ĩ                               |             |
|                         |                                                                 | u<br>E                          |             |
|                         |                                                                 | ×                               |             |
|                         | 109                                                             |                                 |             |
|                         |                                                                 |                                 |             |



| 1. | The main economic activity in Muli cour          |                            |          |
|----|--------------------------------------------------|----------------------------|----------|
|    | A. Fishing                                       | C. Trading                 | 1.       |
| ~  | B. Cash crop growing                             | D. Livestock keeping       |          |
| 2. | Which one is a <i>function</i> of Muli town?     |                            |          |
|    | A. Communication centre                          |                            | 1        |
| 2  | B. Tourist centre                                |                            |          |
|    | C. Administrative centre                         |                            | 2.       |
|    | D. Indu