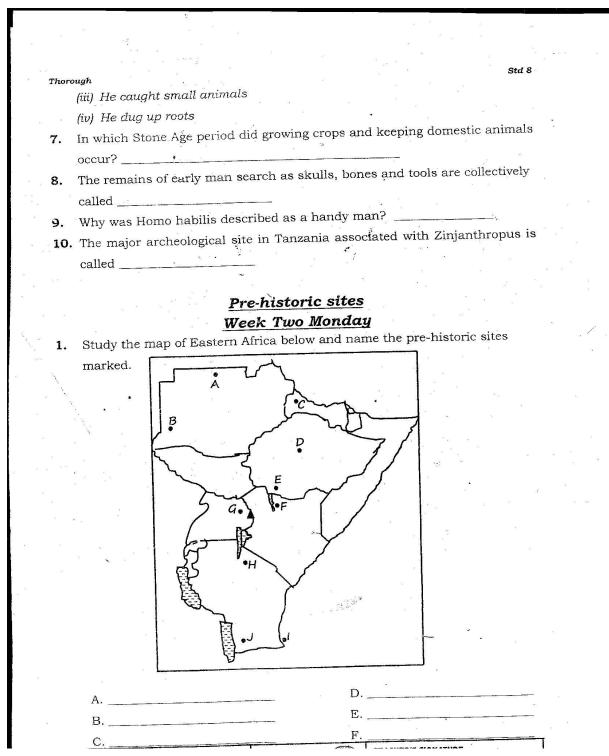

ditions and legends that try to explain the origin of a community are referred to as \_\_\_\_\_\_ theories.

**2**. \_\_\_\_\_\_ is the process through which man changes from simple creatures to the more advanced creatures.

**3.** is believed to have been the earliest human ancestors

discovered at fort-Ternan

4. Below are characteristics of an early man

(i) He invented fire

(ii) He communicated through speech

(iii) They organized hunting expeditions

The characteristics above describe\_\_\_\_

5. The emergency of \_\_\_\_\_ marked the end of the Stone Age period.

6. In which stone age period did the following occur

(i) The early man lived by hunting and gathering \_\_\_\_\_

 (ii) The early man made tools such as hard axes, scrappers and choppers from stones

TTACHEDIC CICNATIIDE



| Tł           | wrough                                                                                                      |
|--------------|-------------------------------------------------------------------------------------------------------------|
| $r_{\rm sc}$ | G I                                                                                                         |
|              | Н Ј                                                                                                         |
| 2.           |                                                                                                             |
|              |                                                                                                             |
|              | Types of migrations