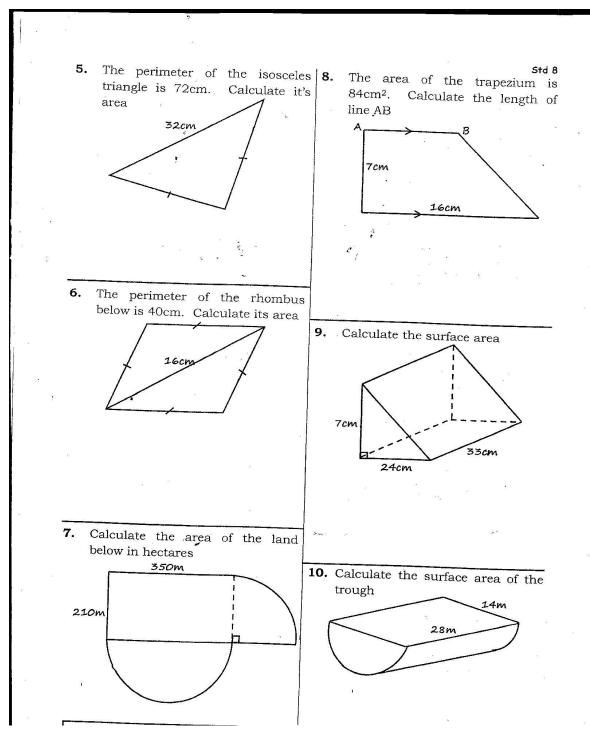

ac{1}{2}\pi d = \frac{1}{2r} \times \frac{22}{r} \times 28 = 44$ |
|        | а<br>а                           |                                                                          |
|        | л.<br>А                          | Circumference of the smaller circle                                      |
|        | 5                                | $c = \frac{1}{2}\pi d = \frac{1}{2} \times \frac{22}{7} \times 14 = 22$  |
| -<br>- | 2                                | <u>Add</u> $22 + 7 + 44 + 7 = Answer 80cm$                               |
|        |                                  |                                                                          |
| 1      |                                  |                                                                          |











## WEAK POINTS ANALYSIS TABLE

Std 8

| Topic                       | Performance         | Teachers |
|-----------------------------|---------------------|----------|
| Whole numbers               |                     | Remarks  |
| Place value &total value    | Exer 1-15 points =  |          |
| Reading and writing numbers |                     |          |
| words and symbols           | Exer 2-12 points =  | -        |
| Square and square root      | Exer 3-11 points =  |          |
| Conversion of dec. to fracs | Exer 4-11 points =  |          |
| Conversion of fracs to %    | Exer 5-13 points =  |          |
| Conversion of dec. to %     | Exer 6–13 points =  |          |
| Operation of whole No.      | Exer 7-20 points =  |          |
| Fractions                   |