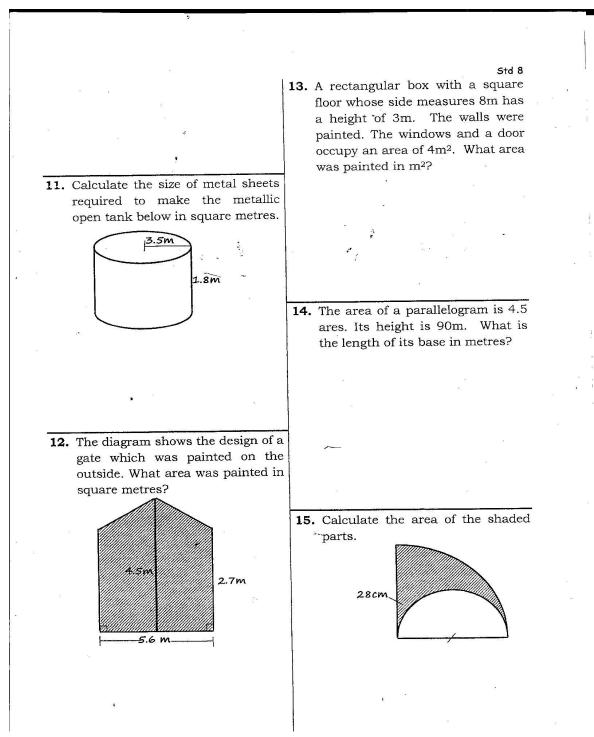

{1}{2}\pi d = \frac{1}{2r} \times \frac{22}{r} \times 28 = 44$ |
|        | а<br>а                           |                                                                          |
|        | л.<br>А                          | Circumference of the smaller circle                                      |
|        | 5                                | $c = \frac{1}{2}\pi d = \frac{1}{2} \times \frac{22}{7} \times 14 = 22$  |
| -<br>- | 2                                | <u>Add</u> $22 + 7 + 44 + 7 = Answer 80cm$                               |
|        |                                  |                                                                          |
| 1      |                                  |                                                                          |











## WEAK POINTS ANALYSIS TABLE

Std 8

| Topic                       | Performance         | Teachers |
|-----------------------------|---------------------|----------|
| Whole numbers               |                     | Remarks  |
| Place value &total value    | Exer 1-15 points =  |          |
| Reading and writing numbers |                     |          |
| words and symbols           | Exer 2-12 points =  | -        |
| Square and square root      | Exer 3-11 points =  |          |
| Conversion of dec. to fracs | Exer 4-11 points =  |          |
| Conversion of fracs to %    | Exer 5-13 points =  |          |
| Conversion of dec. to %     | Exer 6–13 points =  |          |
| Operation of whole No.      | Exer 7-20 points =  |          |
| Fractions                   |