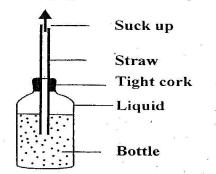

Along the way, we saw many things. Everyone looked eager to see \_\_\_9\_\_ new or strange. My father was always ready to answer any question that we \_\_\_10\_\_ him. At last, we got at the National Museum. We \_\_\_11\_\_ from the car and my father parked it at the \_\_\_\_2 yard. We went at the receiving office and \_\_\_13\_\_ our names. My father also paid\_\_14\_\_\_money as our fee for getting in. It was really a good place to tour. We thanked our father for being such a \_\_\_\_15\_\_ parent.