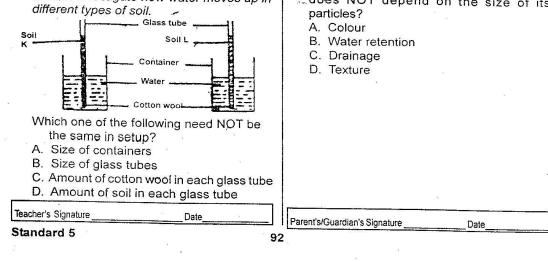

e of glass container
- C. Amount of soil in each glass container
- D. Tubes were of different sizes
- 8. Which one of the following is NOT needed in an experiment to determine capillarity in different soils?
  - A. Biro pen casing
  - B. Piece of cloth
  - C. Basin
  - D. Measuring Cylinder.
- A group of pupils wanted to compare the rate at which water rises up in soils. They set up their apparatus as shown in the diagram below.



From the results obtained by the pupils the correct conclusion could not be made because pupils

- A. Placed both tubes in the same basin
- B. Used identical biro tubes
- C. Used equal amounts of soil in both biro tubes
- D. Used same type of soil
- 10. The setup shown in the diagram below were used to investigate how water moves up in different types of soil.



11. In which of the following samples of soil does water drain FASTEST?

- A. Loam
- B. Clay
- C. Sand
- D. Mixture of clay and loam
- 12. The diagrams below show amounts of water that drained through equal samples of soils. Which one drained through a sample obtained from an an anthill?



- 13. Which one of the following determines the rate at which water drains through the soil?
  - A. Size of particles through the soil
  - B. Humus content of the soil
  - C. Mass of the soil
  - D. Air content of the soil.
- 14. The soil that drains water fastest A. Has small air spaces
  - B. Cracks when dry
  - C. Has poor capillarity
  - D. Has smooth texture.
- 15. Which one of the following properties of soil does NOT depend on the size of its particles?

16. Which one of the diagrams below repr