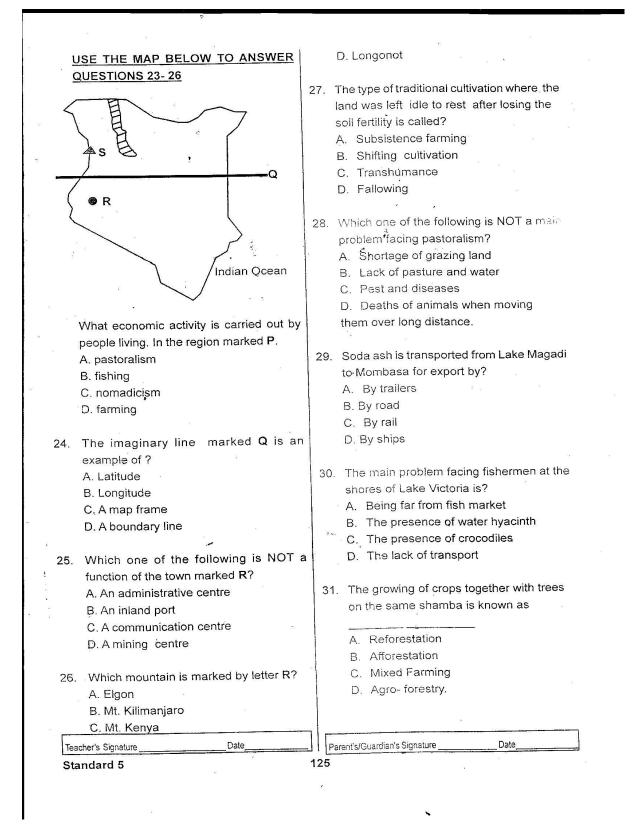

| B. They are symbols of national unity      |                                                                           |
|          | C. They are symbols of cultural            | a                                                                         |
|          | heritage                                   |                                                                           |
| <u> </u> | D. They are for export.                    |                                                                           |
| Teac     | her's Signature Date                       | Parent's/Guardian's Signature                                             |
| Sta      | ndard 5                                    | 24                                                                        |





| <ul> <li>A. The seasonal migration of wild beast</li> <li>B. The rich variety of wildlife</li> <li>C. The rich cultural activities of the massai.</li> <li>D. The world class lodges and camping facilities</li> <li>42. Who among the following leaders was the Orkoiyot of the Nandi?</li> <li>A. Nabongo B. Lenana C. Koitalel D. Waiyaki</li> <li>43. The supreme council of elders among the Ameru community was called A. Mwirega B. Njuri Ncheke C. Kiama D. Agambi</li> <li>44. The Abukusu and the Nandi had a similar response to the colonial rule. They A. Collaborated with the British colonist B. Made treats with the British colonist R. Were betrayed by their greedy leaders _</li> <li>D. Fiercely resisted the British colonial rule</li> <li>45. Who among the following led the Mau Mau movment fig