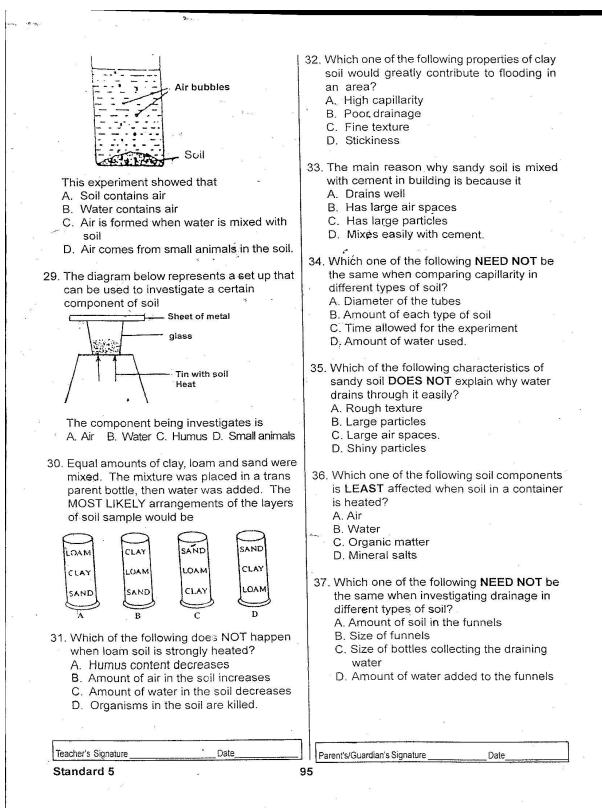

- 40. The best title for this passage would be
  - A. The slow tortoise.
  - B. The animal's annual party
  - C. The unexpected party.
  - D. The animals of the jungle.

People who grow plants on land are called farmers. Majority of people in our country are farmers. Apart from growing crops, farmers also keep livestock which include donkeys, camels, sheep and goats. Most people who do farming live in the rural areas where they can get enough space and land to do their farming. However most young people do not like farming because they term it as work that should be done by old and illiterate people.