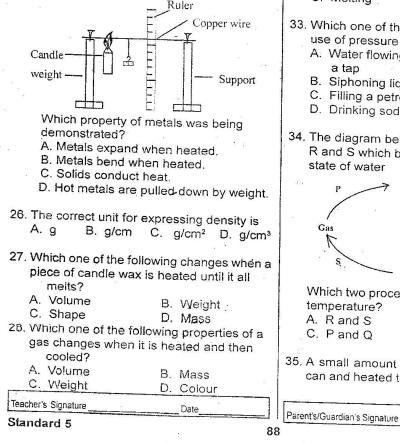

At around sunset, the animals treated themselves to some dances. The crocodile emerged to be the best dancer. After dance, all the animals, one by one, returned to their homes. It was really a memorable day for all the animals.

| <ol> <li>All the animals had gathered because<br/>they,</li> <li>A. had been called by their king</li> </ol>            | <ul><li>34. The word 'jungle' as used in the passage means</li><li>A. river</li><li>B. home</li></ul>                                           |
|-------------------------------------------------------------------------------------------------------------------------|-------------------------------------------------------------------------------------------------------------------------------------------------|
| <ul> <li>needed to solve the problem of<br/>hunger</li> </ul>                                                           | A. river B. home<br>C. wild D. forest                                                                                                           |
| <ul><li>C. were having their annual party</li><li>D. had been attacked.</li></ul>                                       | <ul><li>35. Which animal wore a shiny new suit?</li><li>A. Giraffe B. Hyena</li></ul>                                                           |
| 2. How were the animals dressed according                                                                               | C. Lion D. Elephant                                                                                                                             |
| to the passage?<br>A. Badly B. Smartly<br>C. Sluggishly D. Carelessly                                                   | <ul><li>36. The tortoise was the last animal to arrive at the venue because</li><li>A. he never liked the party</li></ul>                       |
| <ul><li>3. Where was the venue of the occassion?</li><li>A. Giraffe's homestead.</li><li>B. Lion's homestead.</li></ul> | <ul><li>B. his home was the farthest</li><li>C. he had not been informed earlier</li><li>D. his movement is usually slow.</li></ul>             |
| C. In the jungle.<br>D. In a big river.                                                                                 | <ul><li>37. Which two animals cooked the food?</li><li>A. Hare and elephant.</li><li>B. Zebra and hare.</li><li>C. Tortoise and lion.</li></ul> |
| Teacher's Signature Date                                                                                                | D. Snake and tortoise. Parent's/Guardian's Signature Date                                                                                       |

- 38. Who made the welcoming speech?
  - A. All the animals.
  - B. The giraffe.
  - C. The king.
  - D. The hyena.
- **39.** The animals who spoke urged the others to
  - A. continue being hardworking
  - B. prepare for the drought
  - C. avoid being selfish
  - D. be their brothers keeper.

- 40. The best title for this passage would be
  - A. The slow tortoise.
  - B. The animal's annual party
  - C. The unexpected party.
  - D. The animals of the jungle.