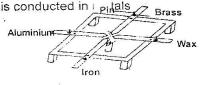

same size, colour thickness and shape, which one of the following statements is MOST likely to be correct?

- The temperature of the water in:
- A. The metal cup was lowestB. All the cups were the same
- C. The clay cup was the lowest
- D. The plastic cup was the lowest
- 13. A plastic bottle was placed in a carton and insulating material put around the bottle as shown in the diagram below. The bottle was then filled with hot water.



Which one of the following would keep the water hot for a longer time?

- A. Putting a lining of aluminium foil around the carton.
- B. using insulating material with large air spaces
- C. using black insulating material
- D. using a metal box instead of a carton.
- 14. The diagram below represents a set up used by pupils to compare the rate at which heat



Pupils would make wrong conclusions if they used

Date

- A. Metals of different thickness
- B. Different types of pins
- C. Metals of different lengths
- D. Different types of metals

Parent's/Guardian's Signature

Teacher's Signature Standard 5

metal cup

Compiled & distributed by Schools Net Kenya, P.O. Box 15509-00503, Nairobi | Tel:+254202319748 E-mail: infosnkenya@gmail.com | ORDER ANSWERS ONLINE at <u>www.schoolsnetkenya.com</u>

98







| C. Short