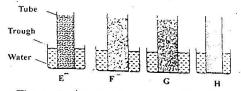

amount of air between its particles
  - D. Loam soil contains less air between its particles than clay soil
- An experiment was set up to investigate capillarity in different soils as shown in the diagram below



In which tube would the water rise highest if the set-up was left to stand for 12 hours?

#### A. I B. I C. III D. IV

 A group of pupils set up an experiment in which they added equal amounts of water to soil sample I, II and III. Their results are shown in the diagrams below.



From the result, soil sample I, II and III are most likely to be

| · А. | Clay | Loam | Sand |
|------|------|------|------|
| В    | Loam | Clay | Sand |
| C.   | Sand | Clay | Loam |
| D.   | Loam | Sand | Clay |

6. The setups below were used to determine capillarity in soil sample E, F, G and H.



The correct conclusions cannot be drawn from the results of this experiment because A. Soil types were different

- B. Tubes were placed in different trough
- C. Troughs were of different sizes
- D. Tubes were different sizes.
- The setup shown in the diagrams below was used to compare the amount of air present in different types of soil.



Which one of the following needed NOT be the same?

- A. Size of soil particles
- B. Size of glass container
- C. Amount of soil in each glass container
- D. Tubes were of different sizes
- 8. Which one of the following is NOT needed in an experiment to determine capillarity in different soils?
  - A. Biro pen casing
  - B. Piece of cloth
  - C. Basin
  - D. Measuring Cylinder.
- A group of pupils wanted to compare the rate at which water rises up in