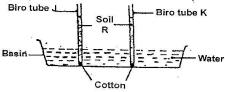

xperiment because A. Soil types were different

- B. Tubes were placed in different trough
- C. Troughs were of different sizes
- D. Tubes were different sizes.
- The setup shown in the diagrams below was used to compare the amount of air present in different types of soil.



Which one of the following needed NOT be the same?

- A. Size of soil particles
- B. Size of glass container
- C. Amount of soil in each glass container
- D. Tubes were of different sizes
- 8. Which one of the following is NOT needed in an experiment to determine capillarity in different soils?
  - A. Biro pen casing
  - B. Piece of cloth
  - C. Basin
  - D. Measuring Cylinder.
- A group of pupils wanted to compare the rate at which water rises up in soils. They set up their apparatus as shown in the diagram below.



From the results obtained by the pupils the correct conclusion could not be made because pupils

- A. Placed both tubes in the same basin
- B. Used identical biro tubes
- C. Used equal amounts of soil in both biro tubes
- D. Used same type of soil
- 10. The setup shown in the diagram below were used to investigate how water moves up in different types of soil.



11. In which of the following samples of soil does water drain FASTEST?

- A. Loam
- B. Clay
- C. Sand
- D. Mixture of clay and loam
- 12. The diagrams below show amounts of water that drained through equal samples of soils. Which one drained through a sample obtained from an an anthill?



- 13. Which one of the following determines the rate at which water drains through the soil?
  - A. Size of particles through the soil
  - B