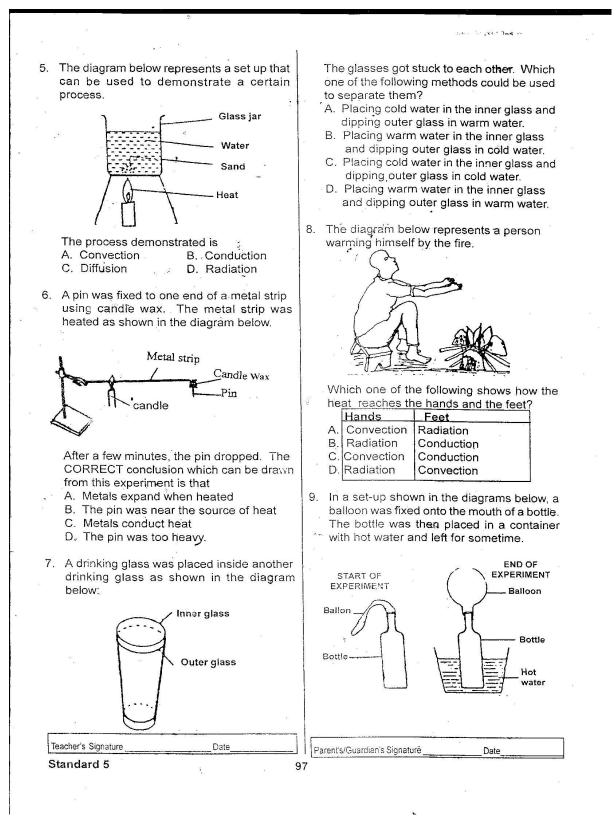

#### Read the passage below and answer questions 31-40

That morning, I woke up at <u>dawn</u>. I walked straight to my brother's room so as to wake him up. I suggested that he had overslept probably we had slept late at night the previous day. We then headed to the sitting room where we took our breakfast and later prepared ourselves.