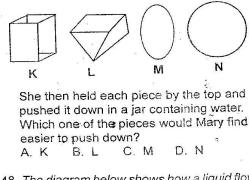

| Parent's/Guardian's Signature Date                                                                                                                                                                                                                                                                       |

The order in which the objects would sink in water starting with the fastest to the slowest is:

- A. G;F,E,H B. E,H,G,F C. F,G,H,E D. H,E,G,F
- 47. Mary cut four pieces from a yam whose shapes are as shown in the diagram below.



48. The diagram below shows how a liquid flows out of a can with a hole at the bottom.



Which one of the following will make the liquid flow out smoothly?

- A. Making another hole at the top
- B. Shaking the can
- C. Increasing the size of the hole
- D. Raising the container to higher level

49. A funnel was tightly fixed onto the mouth of a bottle using plasticine. Water was then poured into the funnel. The set up is shown in the diagram below.



Which one of the following will make the water flow into the bottle smoothly?

- A. Making a hole in the plasticine
- B. Shaking the bottle
- C. Stirring the water in the funnel
- D. Adding more water to the funnel

50. Which one of the following is true about convection?

- A. Transfer of heat in liquid and gases
- B. Transfer of heat in l