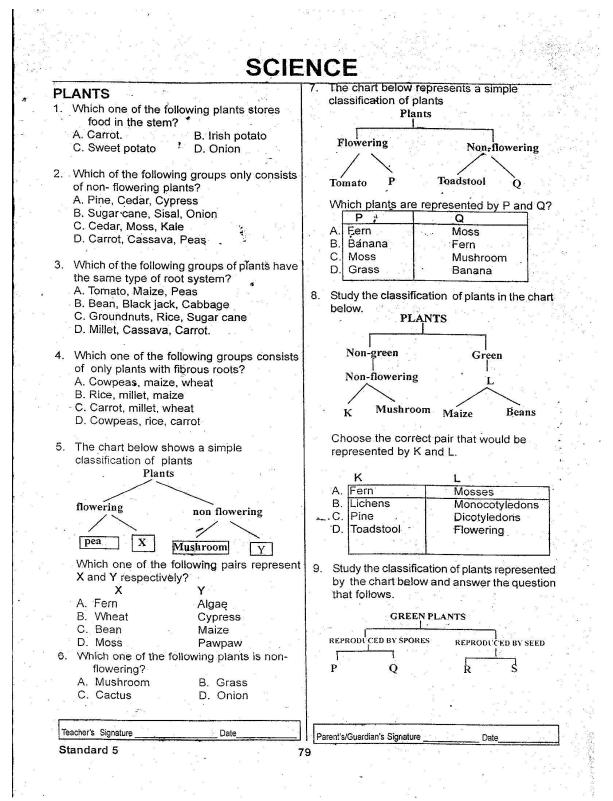

| te                       |                  | - IC us edia | n's Signa      | turo          | and the second             | Date  |        | - Shellowed |





| P       Q       R       S         A       Moss       Fern       Pea       Millet         B       Fern       Pea       Millet       Moss         C.       Millet       Moss       Fern       Pea         D       Pea       Fern       Pea       Millet         10. Which one of the following types of roots are found in onion plants?       A. Fibrous roots         B.       Adventitious roots       C. Prop roots         D.       Tap roots         11. The following are functions of roots:       (i) Holding plants firmly in the soil         (ii)       Storage of food