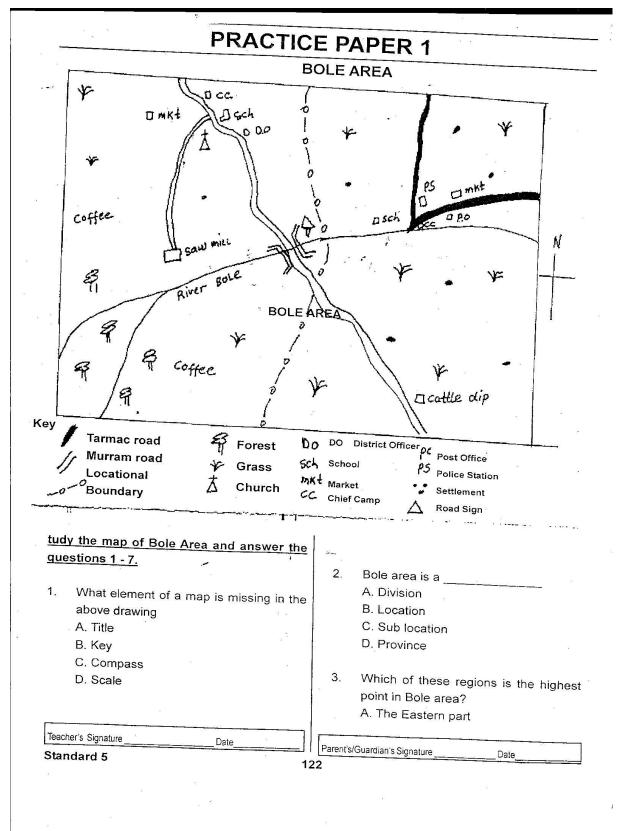

|



|      | B. The North Western part<br>C. South Western part | 8.  |                                                                 |
|------|----------------------------------------------------|-----|-----------------------------------------------------------------|
|      | A A A A A A A A A A A A A A A A A A A              |     | Which one of the following rivers does not enter lake Victoria? |
|      | D. South Eastern part around                       |     | A. Nyando                                                       |
|      | the cattle dip.                                    |     | B. Molewa                                                       |
|      | the outlie dip.                                    |     | C. Koja