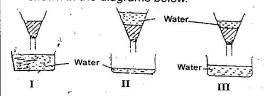

Clay  | Sandy         |
| Sandy | Loam          |
|       | Sandy<br>Clay |

- 3. Which one of the following statements about air in soils is CORRECT?
  - Loam soil contains more air between its particles
  - B. clay soil has the highest amount of air between particles.
  - C. Sandy soil has the highest amount of air between its particles
  - D. Loam soil contains less air between its particles than clay soil
- An experiment was set up to investigate capillarity in different soils as shown in the diagram below



In which tube would the water rise highest if the set-up was left to stand for 12 hours?

#### A. I B. I C. III D. IV

 A group of pupils set up an experiment in which they added equal amounts of water to soil sample I, II and III. Their results are shown in the diagrams below.



From the result, soil sample I, II and III are most likely to be

| · А. | Clay | Loam | Sand |
|------|------|------|------|
| В    | Loam | Clay | Sand |
| C.   | Sand | Clay | Loam |
| D.   | Loam | Sand | Clay |

6. The setups below were used to determine capillarity in soil sample E, F, G and H.



The correct conclusions cannot be drawn from the results of this experiment because A. Soil types were different

- B. Tubes were placed in different trough
- C. Troughs were of different sizes
- D. Tubes were different sizes.
- The setup shown in the diagrams below was used to compare the amount of air present in different types of soil.



Which one of the following needed NOT be the same?

- A. Size of soil particles
- B. Size of glass container
- C. Amount of soil in each glass contai