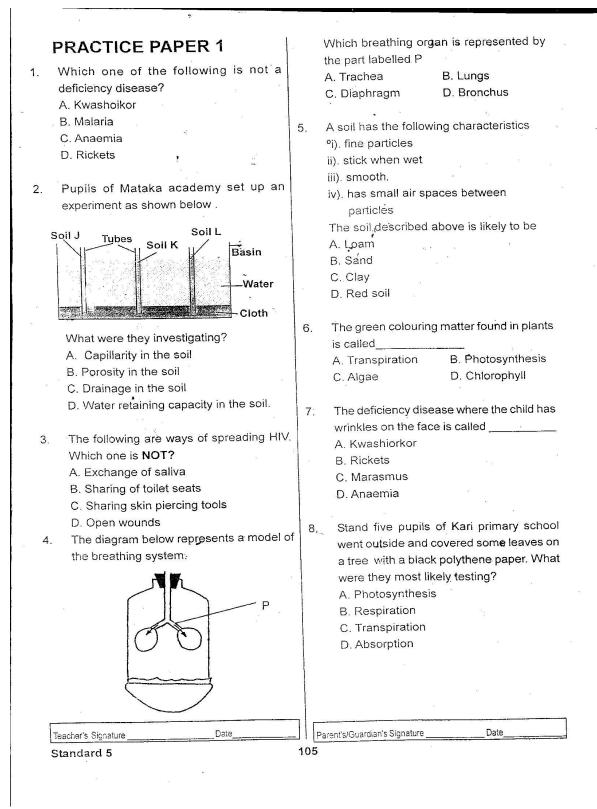

We <u>9</u> listened for the instructions from our teachers <u>10</u> dispersing to our areas of participation. The games went <u>11</u> well. The <u>12</u> who stood outside the field cheered unanimously. They had been told by the teachers to do so as they were not taking part in the games. At the end of the day <u>13</u> the winners were announced and awarded for their <u>14</u> work. Our school was declared as the best school generally <u>15</u> the other three schools.