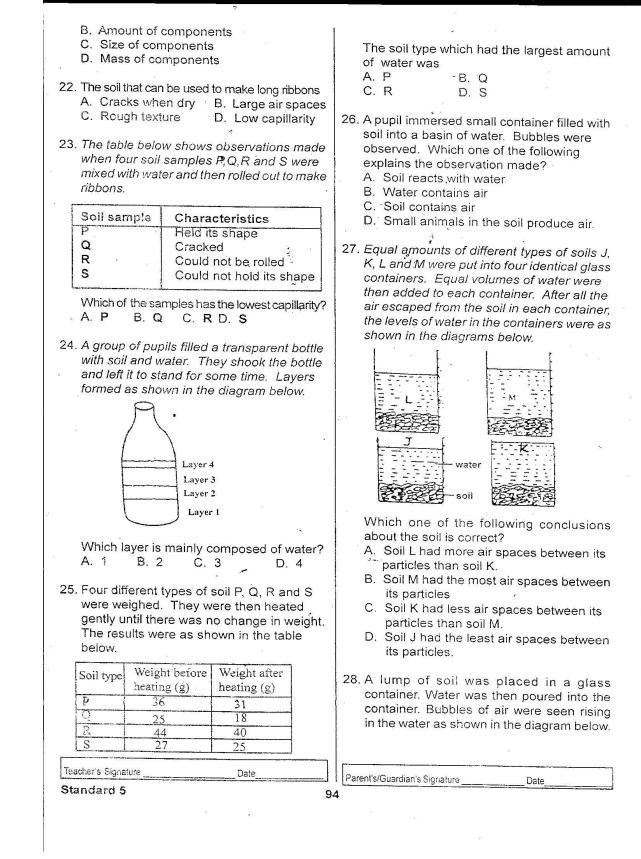

#### Read the passage below and answer questions 31- 40

It was the last day of the year and all the animals had gathered in Mr. Giraffe's home for their annual party. Every animal was smartly dressed. By around eight o'clock in the morning, the animals had began streaming in at the venue. The first animal to arrive was the hyena who was smartly dressed in a new coat, followed by the lion, their king, who had a shiny new suit. Tortoise, because of his slow movement, was the last animal to arrive at the venue.

At around sunset, the animals treated themselves to some dances. The crocodile emerged to be the best dancer. After dance, all the animals, one by one, returned to their homes. It was really a memorable day for all the animals.

- 38. Who made the welcoming speech?
  - A. All the animals.
  - B. The giraffe.
  - C. The king.
  - D. The hyena.
- **39.** The animals who spoke urged the others to
  - A. continue being hardworking
  - B. prepare for the drought
  - C. avoid being selfish
  - D. be their brothers keeper.