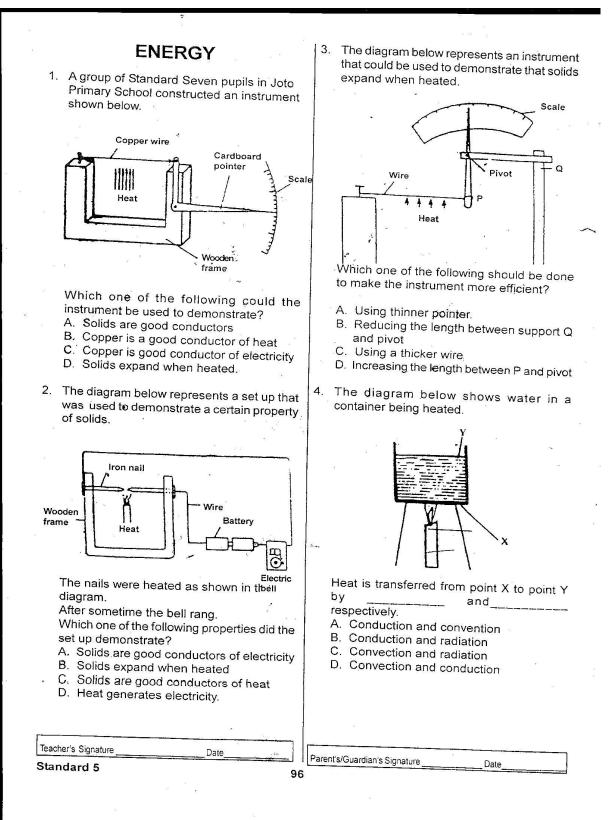

#### **PRACTICE PAPER 1**

<u>Read the passage below choose the answer that fits best from the choices given</u> to fill in the blank spaces.

It was a sports day <u>1</u> our school. Everyone looked <u>2</u>. By around eight o'clock in the morning <u>3</u> the pupils had arrived. The pupils from our neighbouring schools had also arrived. We were the <u>4</u> of the athletic games. When the bell was rung, we all assembled at the assembly ground. <u>5</u> of the participants <u>6</u> already in <u>7</u> games uniform. Only a few had not <u>8</u> so.