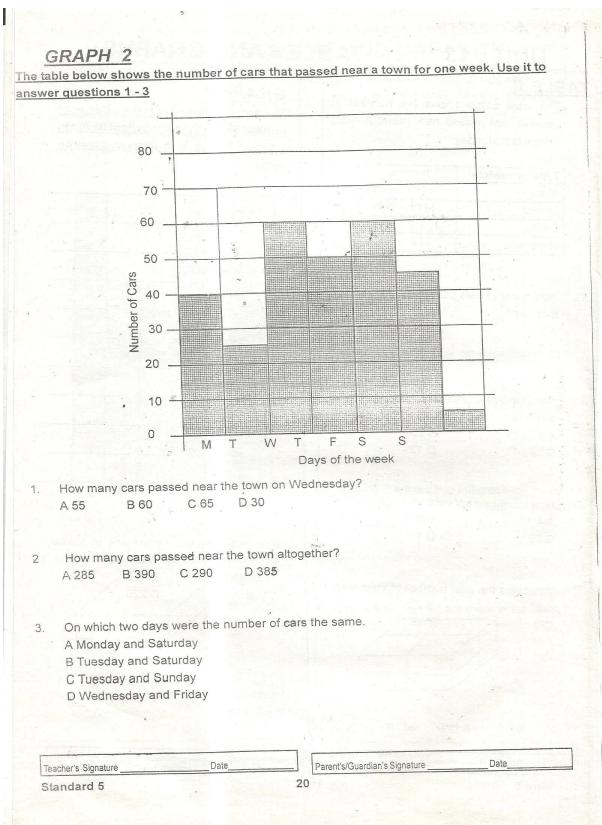

| te                       |                  | - IC us edia | n's Signa      | turo          | and the second             | Date  |        | - Shellowed |





| P       Q       R       S         A       Moss       Fern       Pea       Millet         B       Fern       Pea       Millet       Moss         C.       Millet       Moss       Fern       Pea         D       Pea       Fern       Pea       Millet         10. Which one of the following types of roots are found in onion plants?       A. Fibrous roots         B.       Adventitious roots       C. Prop roots         D.       Tap roots         11. The following are functions of roots:       (i) Holding plants firmly in the soil         (ii)       Storage of food