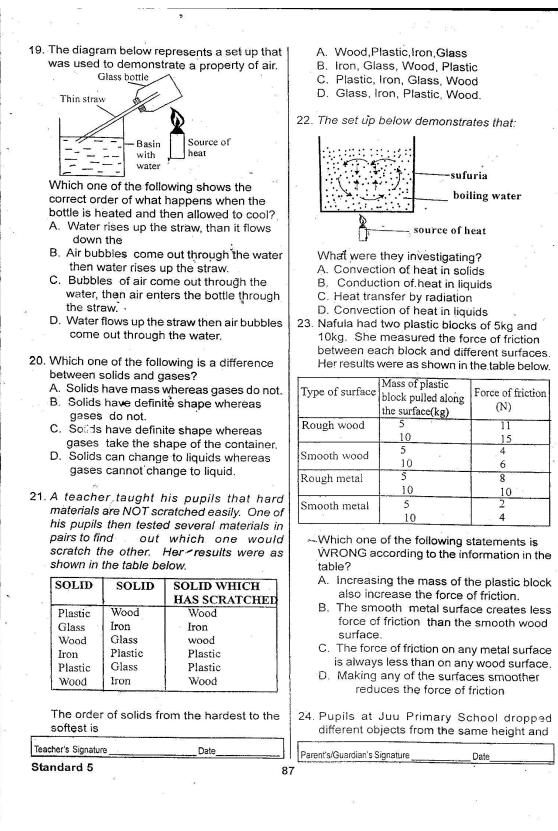

Along the way, we saw many things. Everyone looked eager to see \_\_\_9\_\_ new or strange. My father was always ready to answer any question that we \_\_\_10\_\_ him. At last, we got at the National Museum. We \_\_\_11\_\_ from the car and my father parked it at the \_\_\_\_2 yard. We went at the receiving office and \_\_\_13\_\_ our names. My father also paid\_\_14\_\_\_money as our fee for getting in. It was really a good place to tour. We thanked our father for being such a \_\_\_\_15\_\_ parent.

1. A. tells B. telling C. tell D. told A. into 2. B. off C. at D. to 3. A. drive B. droved C. drove D. drives 4 A. them B. us C. you D.as A. lark 5. B. tortoise C. coal D. snow 6. A. tour B. take C. send D. took 7. A. No B. Anybody C. Any D. None A. they 8. B. am C. we D. she 9. A. something B. this C. nothing D. these 10. A. told B requested C. talked D. asked 11. A. boarded B. alighted C. entered D. stormed 12. A. visitor B. visitor's C. visitors' D. visitors's B. written 13. A. registered C. said D. asked 14. A. a few B. a little C. some D. small 15. A. generos B. generouss C. generuos D. generous For guestions 16 - 18, choose the best adjectives to complete the sentences

16. John is than Julius. A. strong B. strongest C. stronger D strongier 17. The children played with \_\_\_\_ bell. their B. yours C. ours D. there Teacher's Signature Date Parent's/Guardian's Signature Date Standard 5 26