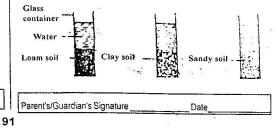

f pupils set up an experiment in which they added equal amounts of water to soil sample I, II and III. Their results are shown in the diagrams below.



From the result, soil sample I, II and III are most likely to be

| · А. | Clay | Loam | Sand |
|------|------|------|------|
| В    | Loam | Clay | Sand |
| C.   | Sand | Clay | Loam |
| D.   | Loam | Sand | Clay |

6. The setups below were used to determine capillarity in soil sample E, F, G and H.



The correct conclusions cannot be drawn from the results of this experiment because A. Soil types were different

- B. Tubes were placed in different trough
- C. Troughs were of different sizes
- D. Tubes were different sizes.
- The setup shown in the diagrams below was used to compare the amount of air present in different types of soil.



Which one of the following needed NOT be the same?

- A. Size of soil particles
- B. Size of glass container
- C. Amount of soil in each glass container
- D. Tubes were of different sizes
- 8. Which one of the following is NOT needed in an experiment to determine capillarity in different soils?
  - A. Biro pen casing
  - B. Piece of cloth
  - C. Basin
  - D. Measuring Cylinder.
- A group of pupils wanted to compare the rate at which water rises up in soils. They set up their apparatus as shown in the diagram below.



From the results obtained by the pupils the correct conclusion could not be made because pupils

- A. Placed both tubes in the same basin
- B. Used identical biro tubes
- C. Used equal amounts of soil in both biro tubes
- D. Used same type of soil
- 10. The setup shown in t