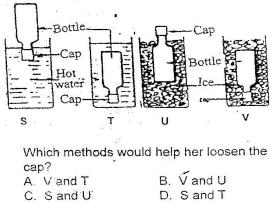

This experiment shows that when air is heated it

- A. Occupies space
- B. Exerts pressure
- C. Increases in weight
- D. Increases in volume
- 10. All obtained two identical containers. He painted one black and the other white. He then put equal amounts of water in two containers and left them in the sunshine for the same length of time. Which of the following statements about the water is TRUE?
  - The temperature of the water in the
  - A. Two containers would be equal
  - B. White container would be higher that in the black container
  - C. Black container would be higher than that in the white container.
  - D. Two containers would be change.
- 11. The diagrams below show methods S, T, U, V that a pupil wanted to use to loosen very tight fitting metal caps from glass bottles.



12. Some standard VI pupils poured volumes of boiling water at the same time into three cups as represented by the diagrams below.

clay cup

plastic cup

Date

hot water They then left the cups on the desk for 10 minutes and measured the temperatures of the water in each cup. If the cups were all of the same size, colour thickness and shape, which one of the following statements is MOST likely to be correct?

- The temperature of the water in:
- A. The metal cup was lowestB. All the cups were the same
- C. The clay cup was the lowest
- D. The plastic cup was the lowest
- 13. A plastic bottle was placed in a carton and insulating material put around the bottle as shown in the diagram below. The bottle was then filled with hot water.



Which one of the following would keep the water hot