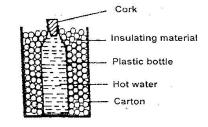

en very tight fitting metal caps from glass bottles.



12. Some standard VI pupils poured volumes of boiling water at the same time into three cups as represented by the diagrams below.

clay cup

plastic cup

Date

hot water They then left the cups on the desk for 10 minutes and measured the temperatures of the water in each cup. If the cups were all of the same size, colour thickness and shape, which one of the following statements is MOST likely to be correct?

- The temperature of the water in:
- A. The metal cup was lowestB. All the cups were the same
- C. The clay cup was the lowest
- D. The plastic cup was the lowest
- 13. A plastic bottle was placed in a carton and insulating material put around the bottle as shown in the diagram below. The bottle was then filled with hot water.



Which one of the following would keep the water hot for a longer time?

- A. Putting a lining of aluminium foil around the carton.
- B. using insulating material with large air spaces
- C. using black insulating material
- D. using a metal box instead of a carton.
- 14. The diagram below represents a set up used by pupils to compare the rate at which heat



Pupils would make wrong conclusions if they used

Date

- A. Metals of different thickness
- B. Different types of pins
- C. Metals of different lengths
- D. Different types of metals

Parent's/Guardian's Signature

Teacher's Signature Standard 5

metal cup

Compiled & distributed by Schools Net Kenya, P.O. Box 15509-00503, Nairobi | Tel:+254202319748 E-mail: infosnkenya@gmail.com | ORDER ANSWERS ONLINE at <u>www.schoolsnetkenya.com<