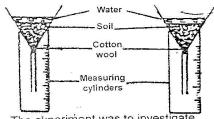

#### Read the passage below and answer questions 31- 40

It was the last day of the year and all the animals had gathered in Mr. Giraffe's home for their annual party. Every animal was smartly dressed. By around eight o'clock in the morning, the animals had began streaming in at the venue. The first animal to arrive was the hyena who was smartly dressed in a new coat, followed by the lion, their king, who had a shiny new suit. Tortoise, because of his slow movement, was the last animal to arrive at the venue.

Delicious food had been cooked by the hare and the zebra, who were the best cooks in the jungle. At around ten o'clock, the animals began their party. The king made his welcoming speech, which all the animals applauded to. The other animals who spoke were the elephant and the cheetah. They urged the animals to be hardworking during the coming year so that they would not die of hunger. After the speeches, the food was served to the animals, who ate it joyously. They licked their fingers oftenly as the food was very delicious.